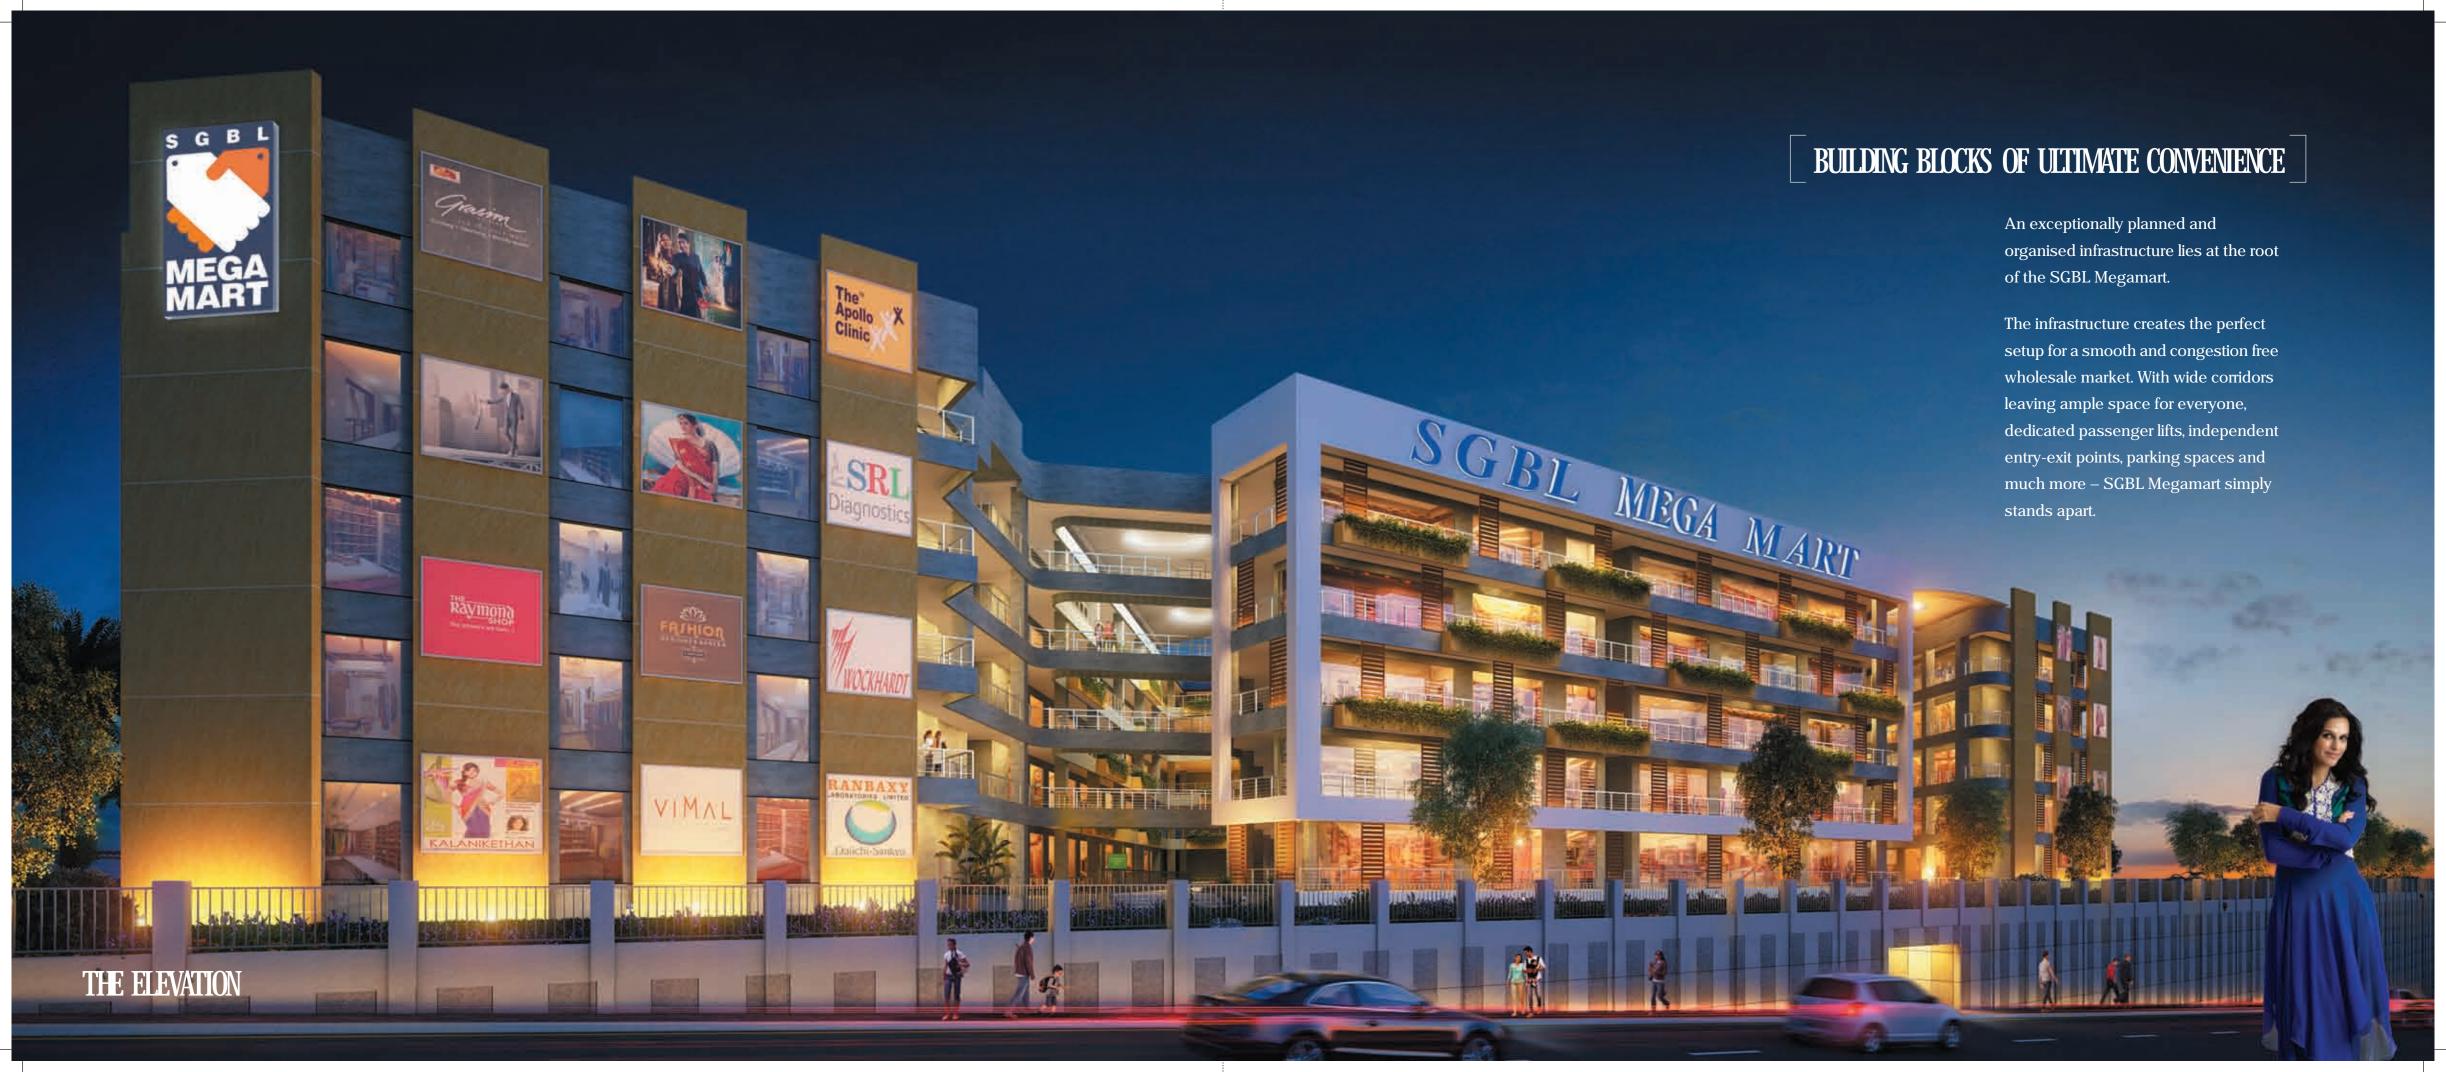

Standing at the heart of the city, SGBL Megamart is strategically located in one of the most active and business friendly areas in Cuttack. The project features among one of the city's landmark initiatives.

## THE INFRASTRUCTURE ADVANTAGE

- 6 ft wide corridors on all floors
- Independent Entry Exit points from main ring road and side road
- Wide staircase
- 4 Dedicated passenger lifts
- Wide passage covered with canopy for customer movement
- Granite / Kota stone flooring in common areas
- 40 ft wide vehicular traffic road inside the complex
- 24 x 7 CCTV Surveillance and Monitoring for Shop Owners as well as for Buyers
- International standard lighting in common areas
- Fire detecting and fighting system in the entire building
- 24 x 7 power back up for common areas