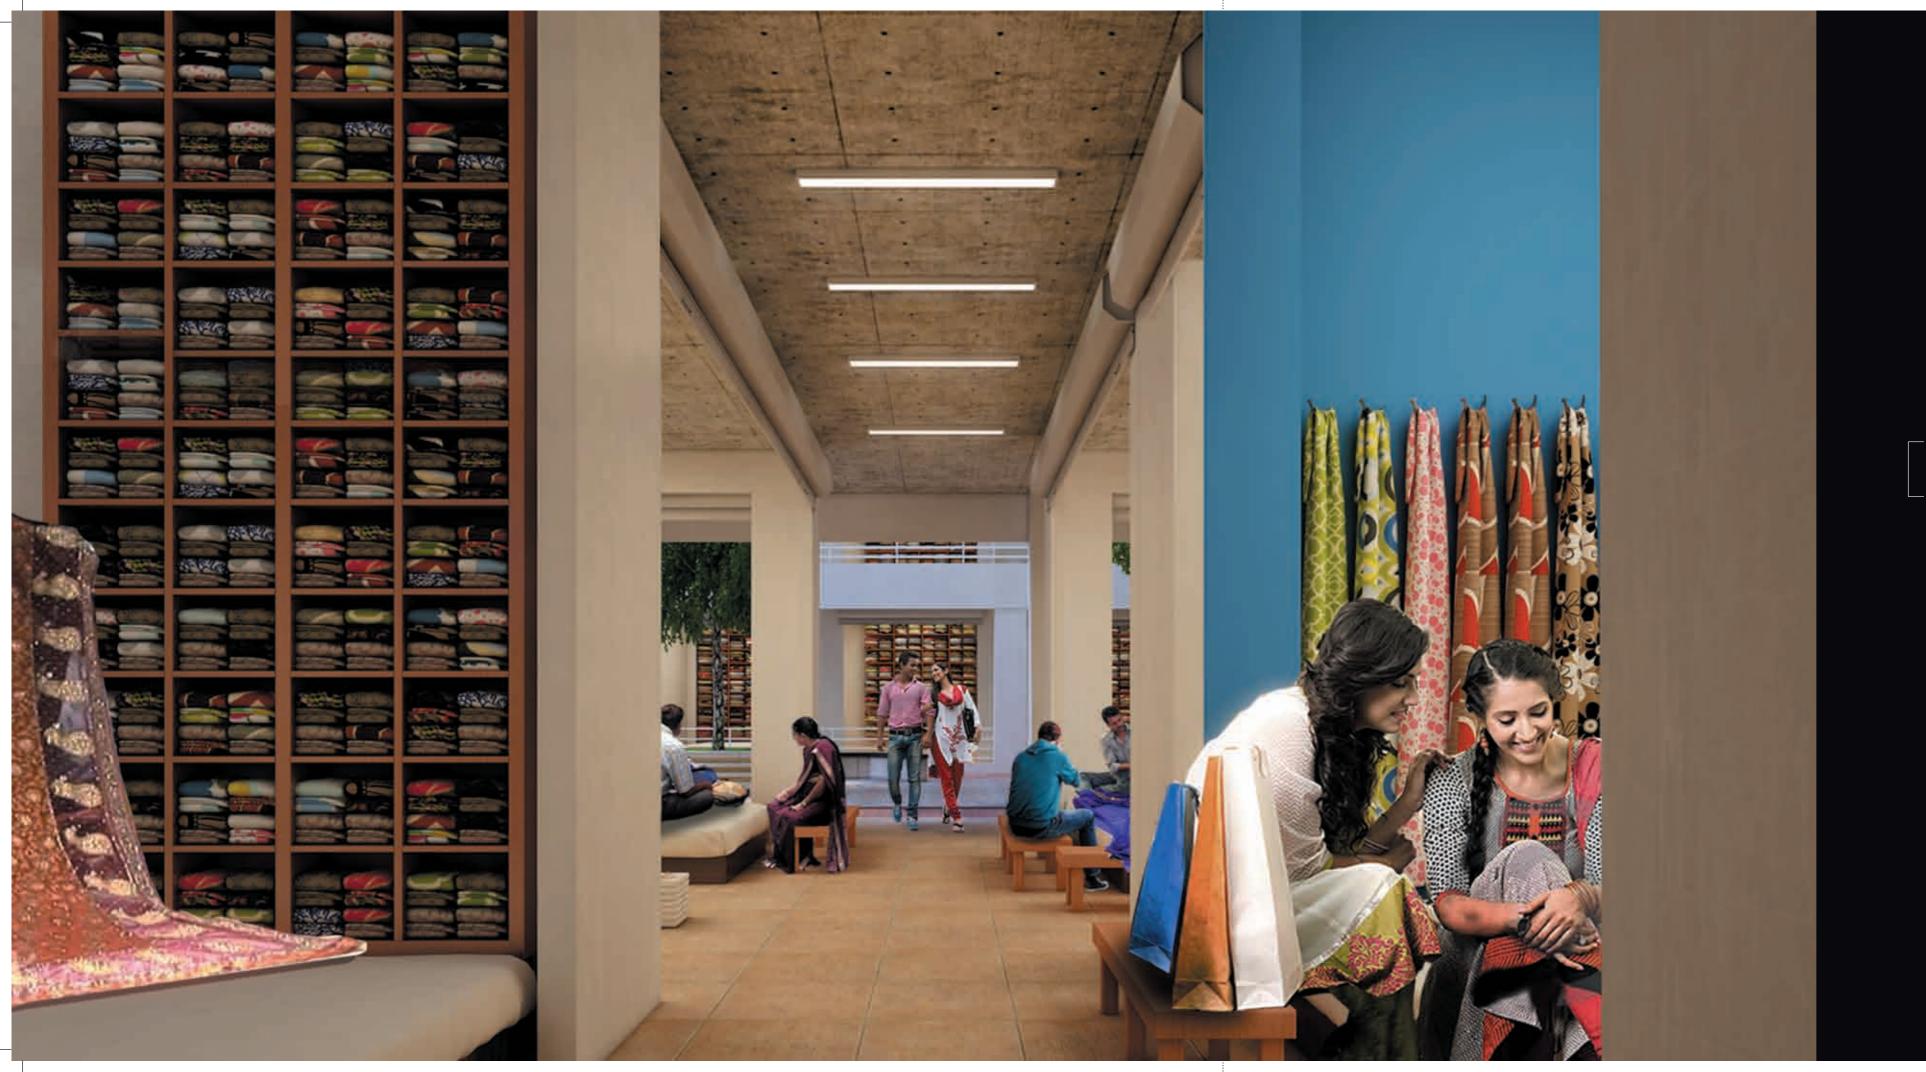

## THE INFRASTRUCTURE ADVANTAGE

- 6 ft wide corridors on all floors
- Independent Entry Exit points from main ring road and side road
- Wide staircase
- 4 Dedicated passenger lifts
- Wide passage covered with canopy for customer movement
- Granite / Kota stone flooring in common areas
- 40 ft wide vehicular traffic road inside the complex
- 24 x 7 CCTV Surveillance and Monitoring for Shop Owners as well as for Buyers
- International standard lighting in common areas
- Fire detecting and fighting system in the entire building
- 24 x 7 power back up for common areas

## THE CO- WORKER ADVANTAGE

At SGBL Megamart, the workers can enjoy their designated zones of comfort and privacy. Space provisions have been made to keep toilet and resting area facilities differentiated for the workers and labourers.

Designated spaces for the co-worker

Separate toilet facilities for workers and labourers

Provision of rest area for drivers and labourers

Provision of Economical Restaurant