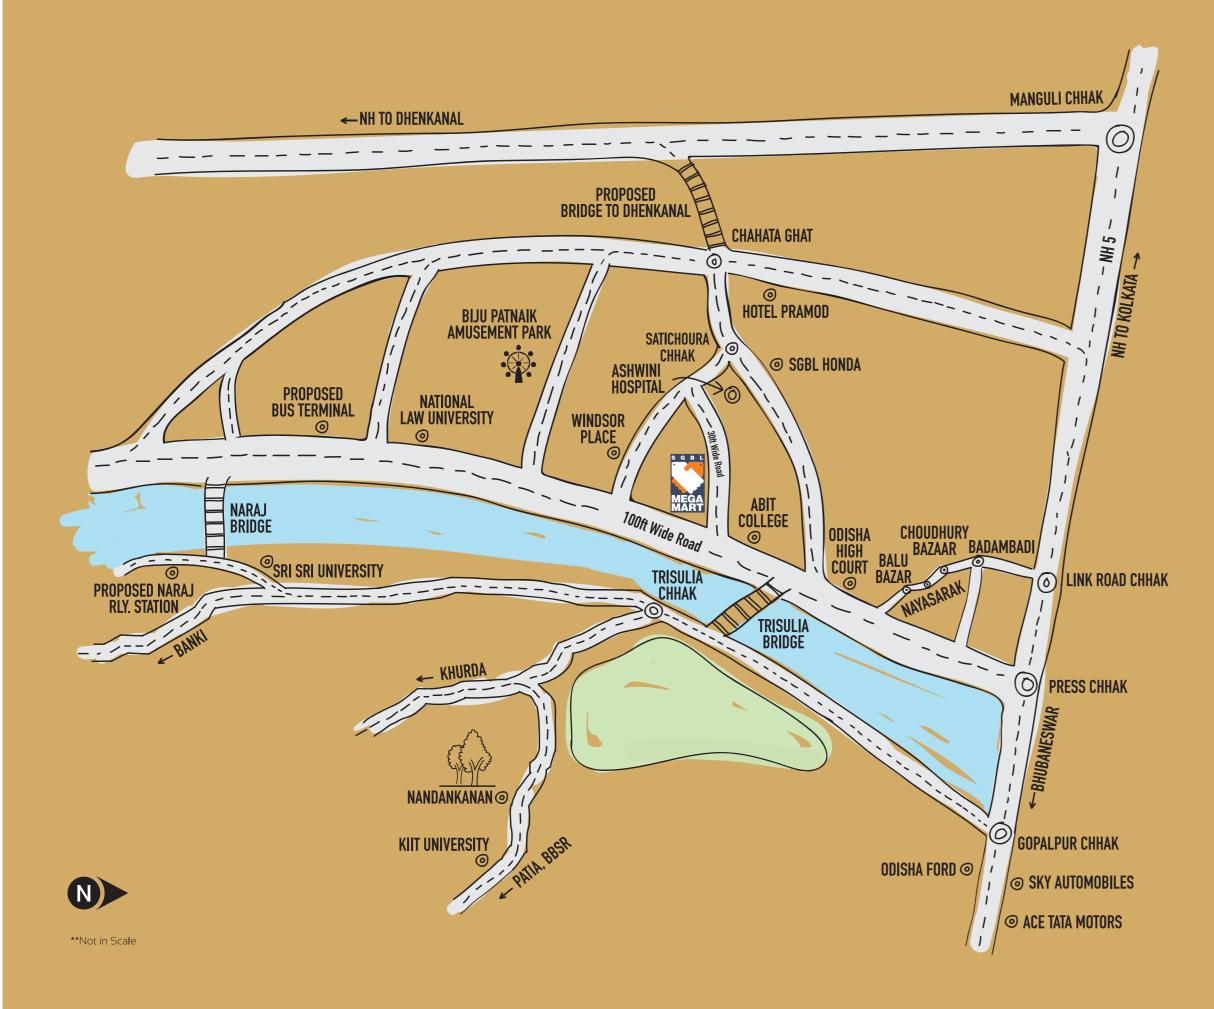

The Location Advantage

O.5 km ODISHA HIGH COURT

1 km NAYASARAK

1.5 km CHOUDHURY BAZAR

10 mins drive to CUTTACK BUS STAND

15 mins drive to CUTTACK RAILWAY STATION

10 mins drive to BADAMBADI

10 mins drive to JHOLA SAHI

\*15 mins drive to PATIA via TRISULIA BRIDGE

\*15 mins drive to NARAJ RAILWAY STATION

\*10 mins drive to NEW BUS STAND

\*30 km DHENKANAL via NEW BRIDGE

\*Construction Proposed

Space provision for lifts, toilet and pantry in units of 5000 sft and above, as per user requirements