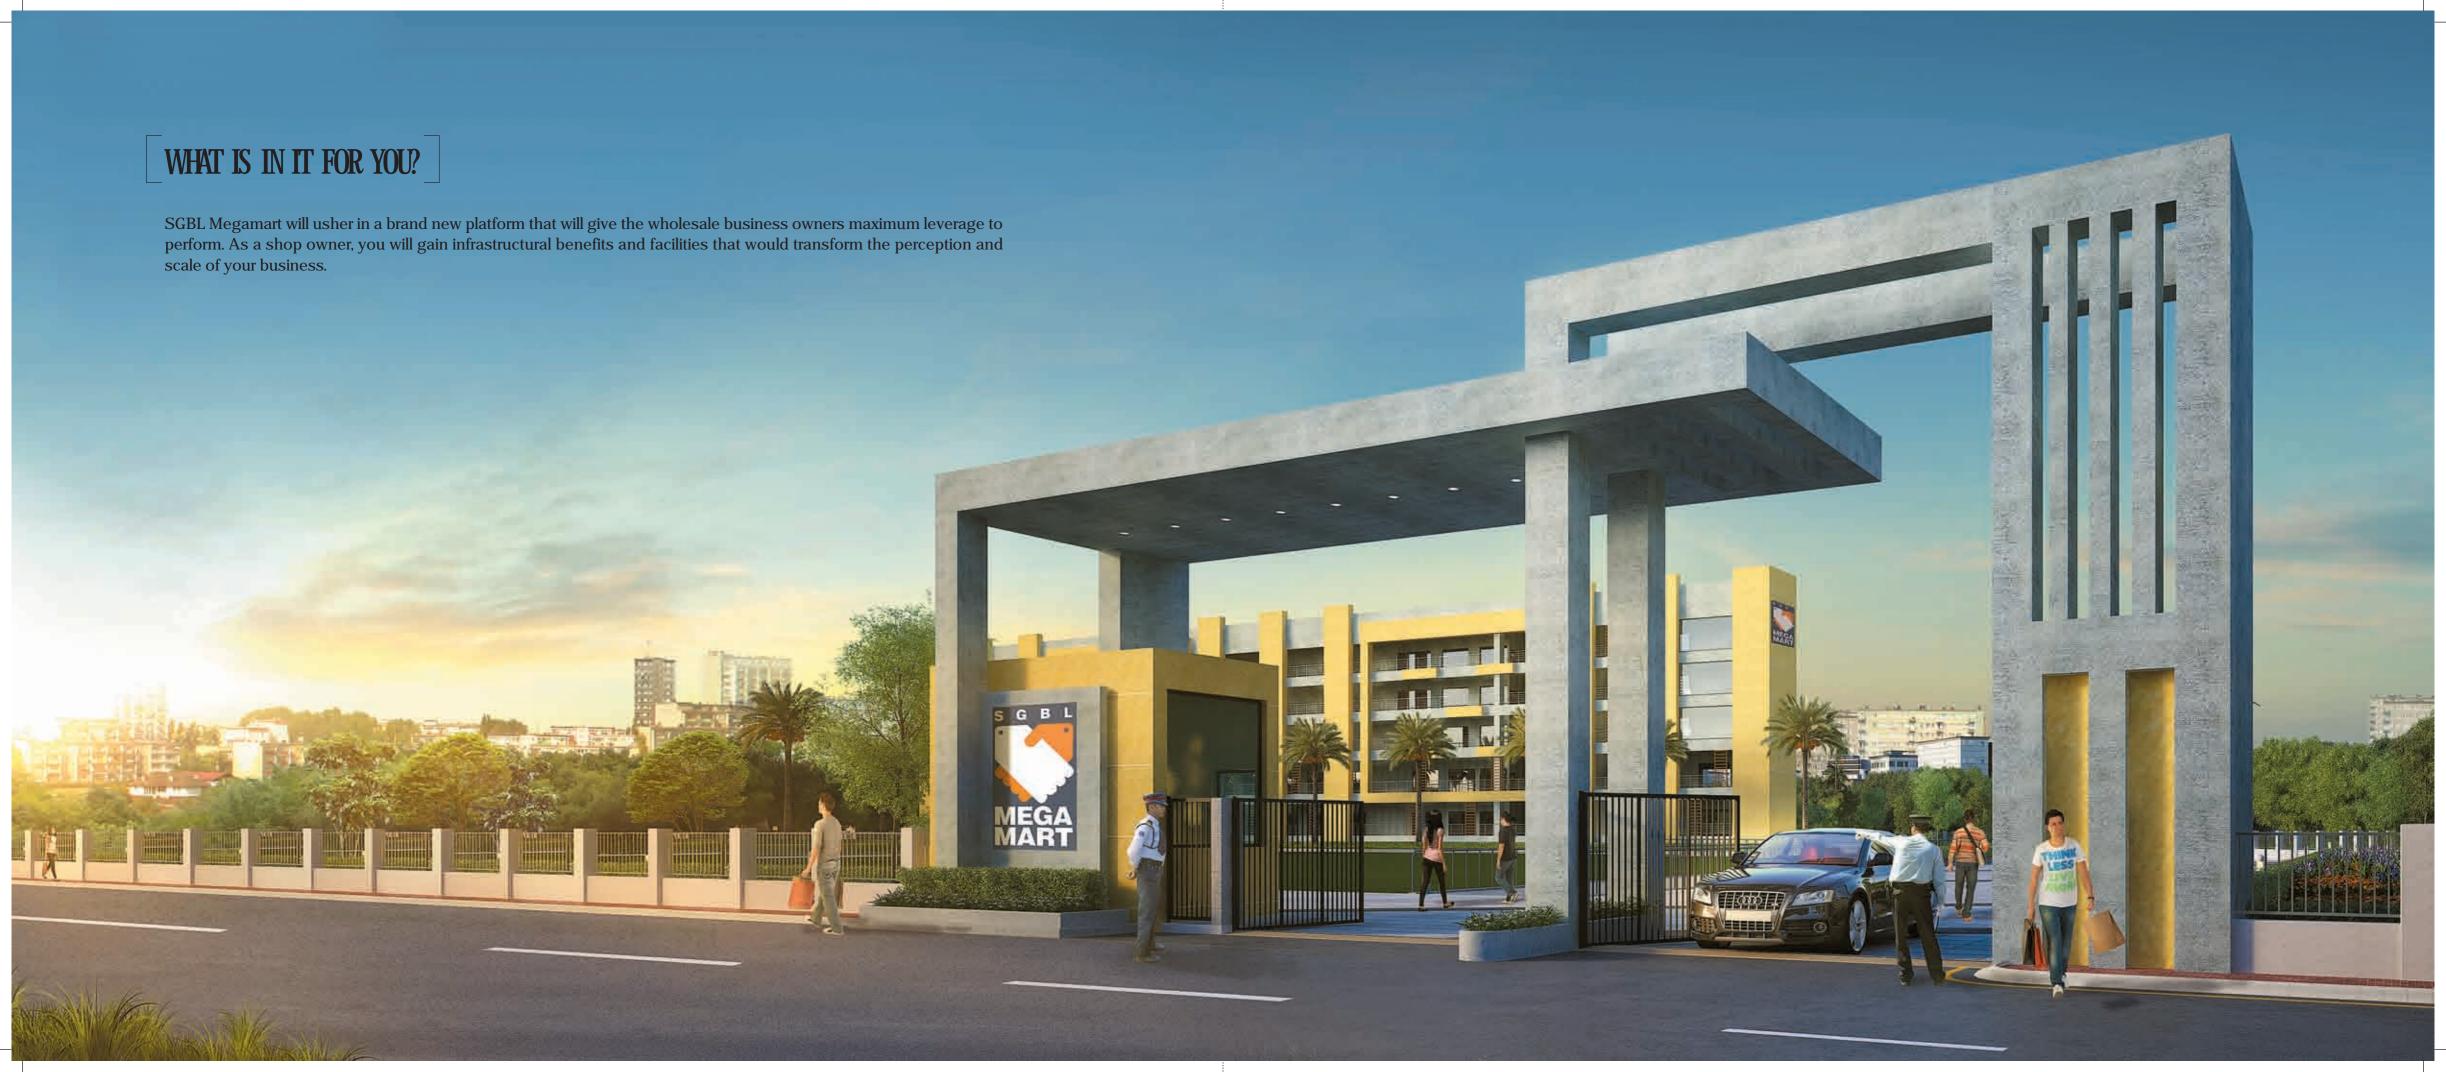

Standing at the heart of the city, SGBL Megamart is strategically located in one of the most active and business friendly areas in Cuttack. The project features among one of the city's landmark initiatives.

## THE INFRASTRUCTURE ADVANTAGE

- 6 ft wide corridors on all floors
- Independent Entry Exit points from main ring road and side road
- Wide staircase
- 4 Dedicated passenger lifts
- Wide passage covered with canopy for customer movement
- Granite / Kota stone flooring in common areas
- 40 ft wide vehicular traffic road inside the complex
- 24 x 7 CCTV Surveillance and Monitoring for Shop Owners as well as for Buyers
- International standard lighting in common areas
- Fire detecting and fighting system in the entire building
- 24 x 7 power back up for common areas