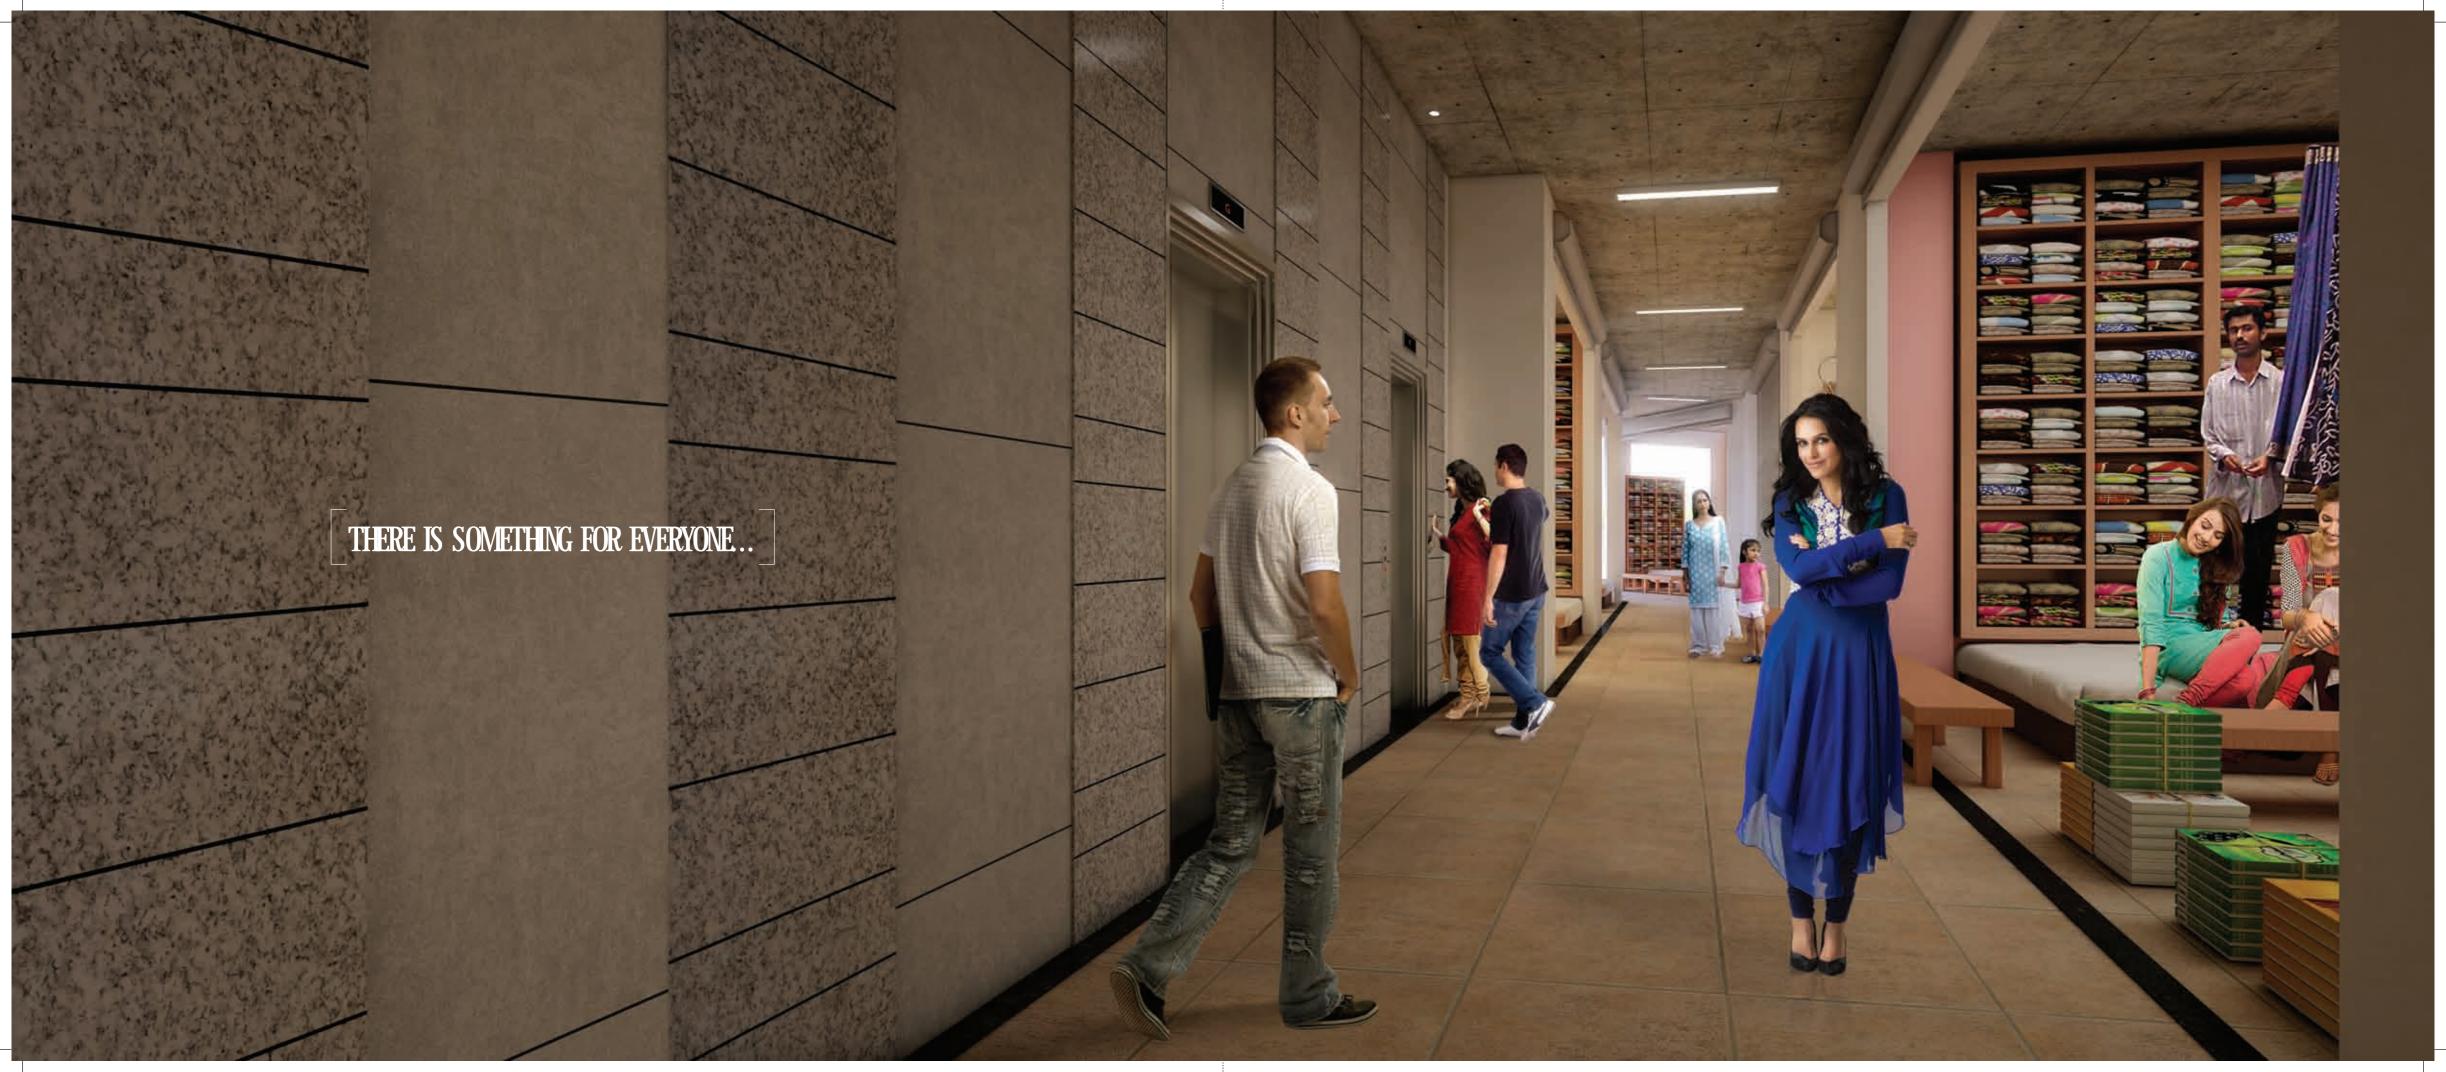

## THE INFRASTRUCTURE ADVANTAGE

- 6 ft wide corridors on all floors
- Independent Entry Exit points from main ring road and side road
- Wide staircase
- 4 Dedicated passenger lifts
- Wide passage covered with canopy for customer movement
- Granite / Kota stone flooring in common areas
- 40 ft wide vehicular traffic road inside the complex
- 24 x 7 CCTV Surveillance and Monitoring for Shop Owners as well as for Buyers
- International standard lighting in common areas
- Fire detecting and fighting system in the entire building
- 24 x 7 power back up for common areas

Picture a traditional wholesale market with tons of cargo blocking your way.

Now picture uninterrupted stretches of space and the cargo being unloaded in a designated spot. You have arrived at SGBL Megamart.

With separate areas marked only for loading and unloading of cargo SGBL Megamart ensures that absolutely nothing interrupts the steady flow of work.

1 ton capacity cargo lifts well distributed and well placed