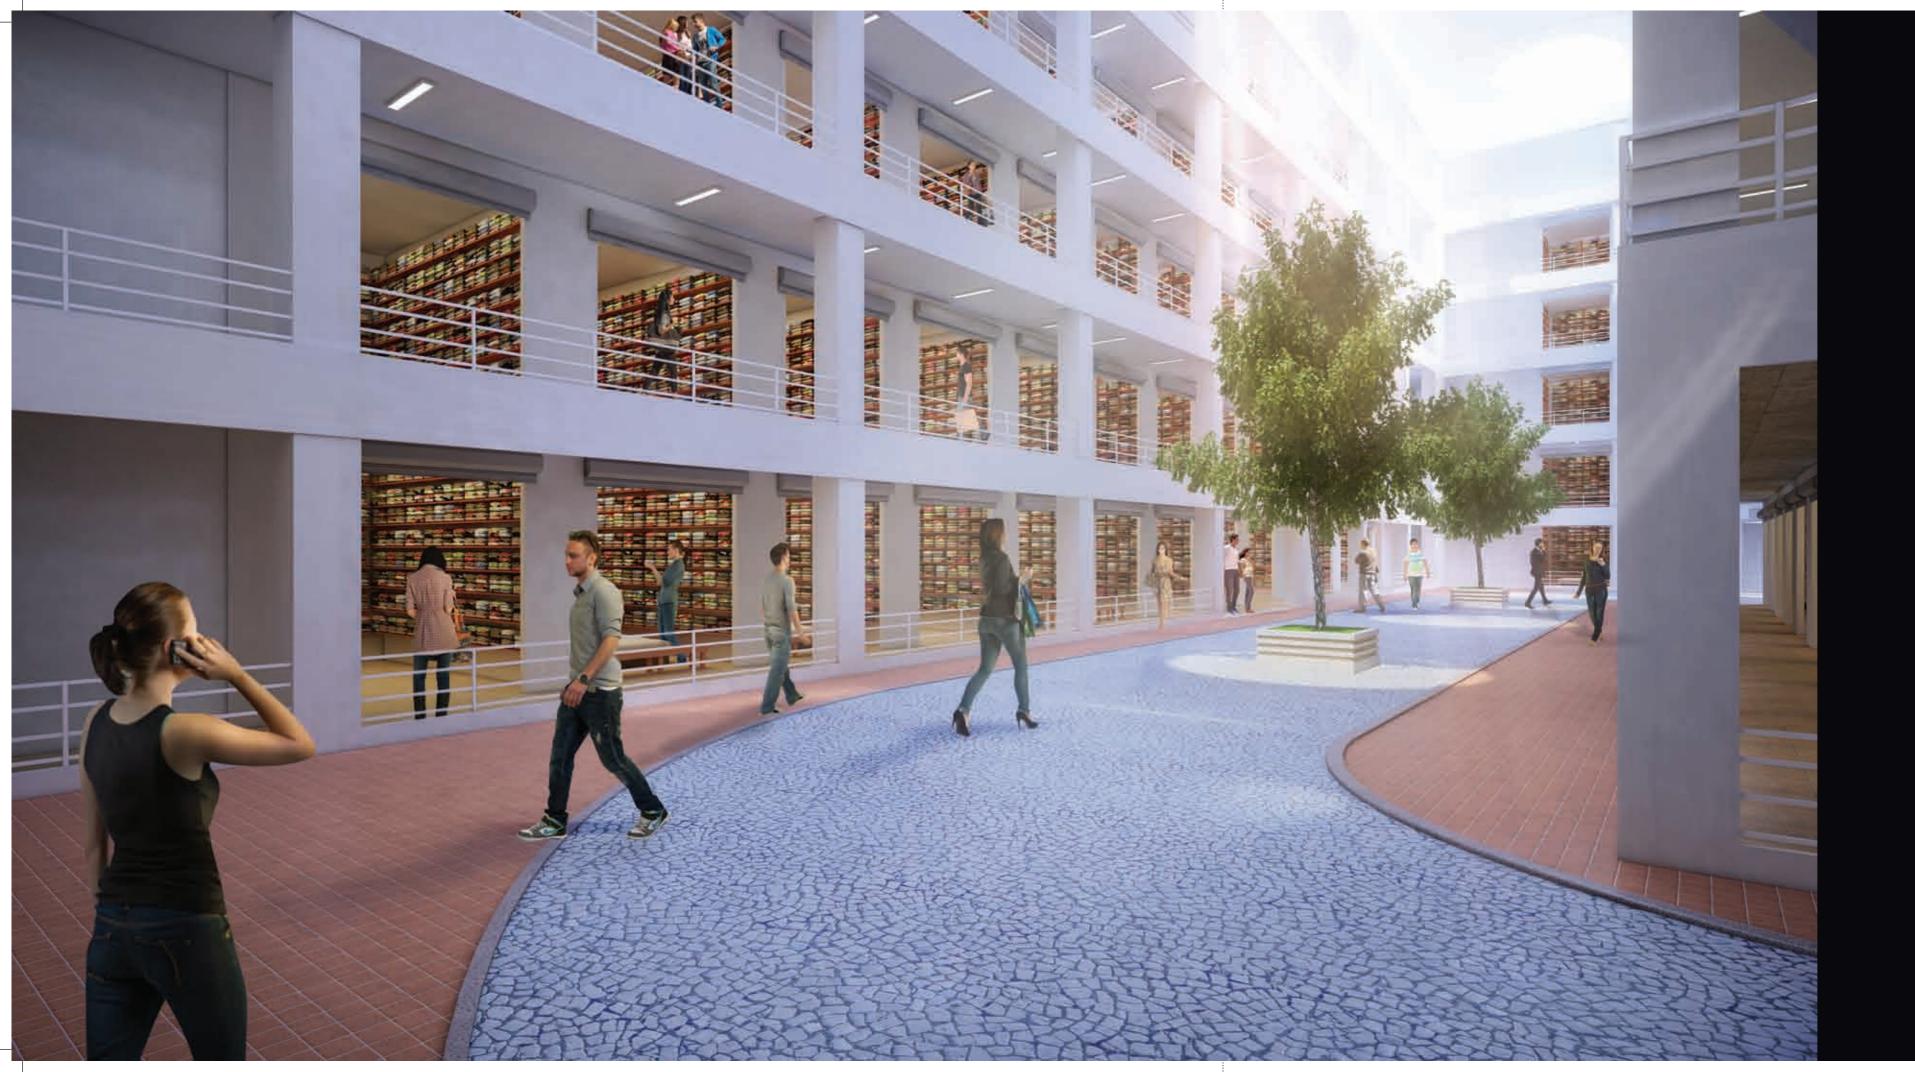

## THE INFRASTRUCTURE ADVANTAGE

- 6 ft wide corridors on all floors
- Independent Entry Exit points from main ring road and side road
- Wide staircase
- 4 Dedicated passenger lifts
- Wide passage covered with canopy for customer movement
- Granite / Kota stone flooring in common areas
- 40 ft wide vehicular traffic road inside the complex
- 24 x 7 CCTV Surveillance and Monitoring for Shop Owners as well as for Buyers
- International standard lighting in common areas
- Fire detecting and fighting system in the entire building
- 24 x 7 power back up for common areas

Picture a traditional wholesale market with tons of cargo blocking your way.

Now picture uninterrupted stretches of space and the cargo being unloaded in a designated spot. You have arrived at SGBL Megamart.